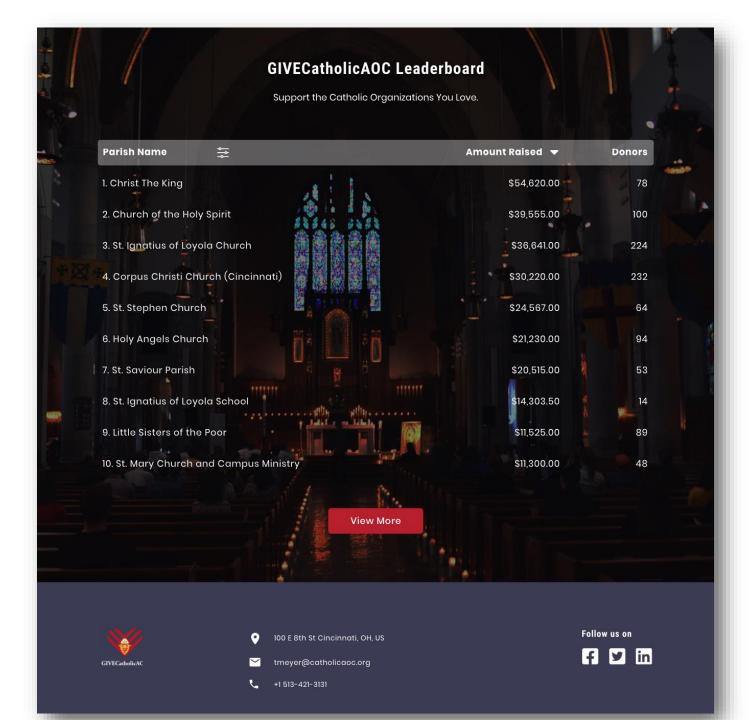

# GiveCentral created Leaderboard

**Compelling Overview Content** 

**Dynamic Progress Updates** 

**Dropdown Parish Finder** 

#### Leaderboard

**Real-time Updates** 

**A Proven Motivator** 

#### **Easy Sorting:**

- Parishes
- Elementary Schools
- High Schools
- Ministries