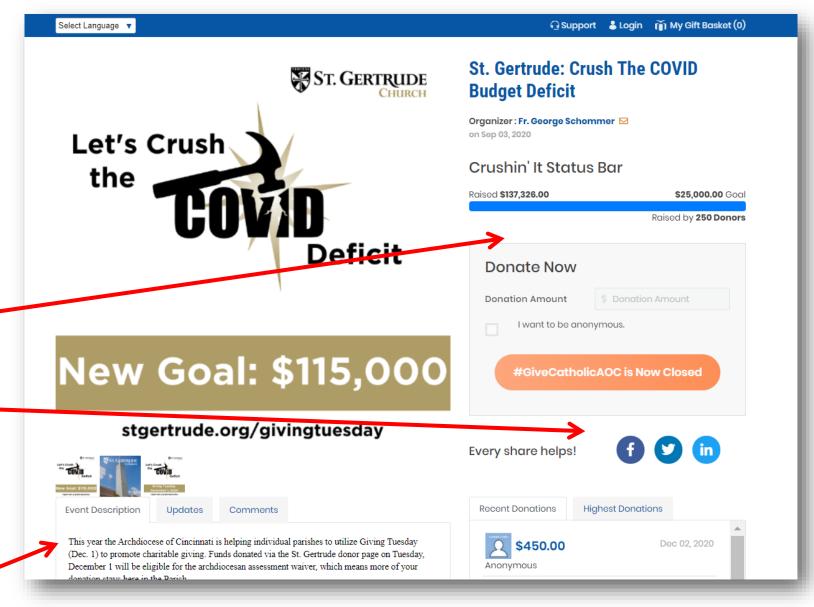

### Individual Crowdfunding Page

Comes Ready to Go for GivingTuesday!

Simple Customization Process – Training Provided

**Donors can cover fees** 

Can be Visible but Inactive for Pre 11/28 - Promotion

### Customized Crowdfunding Page

#### **Options to Hide:**

- Progress Bar
- Goal Amount

Prominent Flexible \_ Social Media Sharing

**Cash/Check Donation Recording** 

State Your Case Here! Test, Video, Graphics