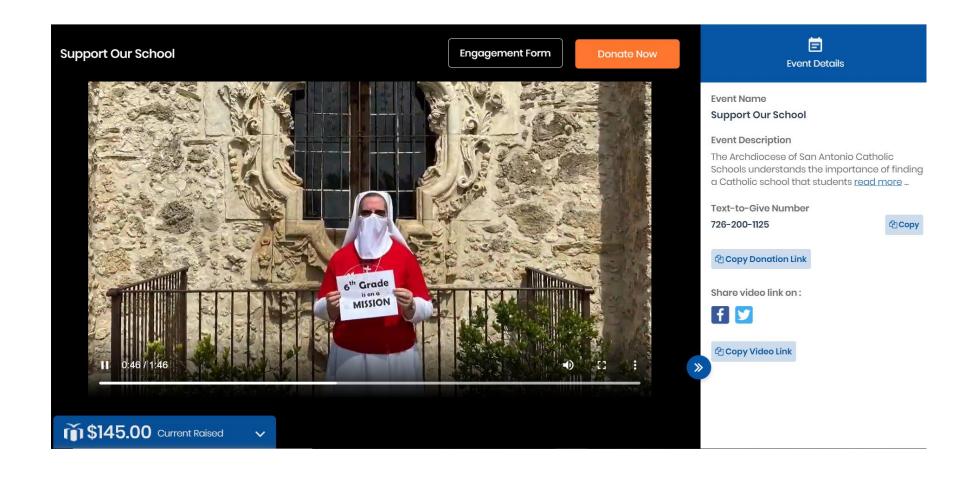

### Individual Crowdfunding Page

Comes Ready to Go for GivingTuesday!

Simple Customization Process – Training Provided

**Donors can cover fees** 

Can be Visible but Inactive for Pre 11/28 - Promotion

### Customized Crowdfunding Page

#### **Options to Hide:**

- Progress Bar
- Goal Amount

Prominent Flexible \_ Social Media Sharing

**Cash/Check Donation Recording** 

State Your Case Here! Test, Video, Graphics