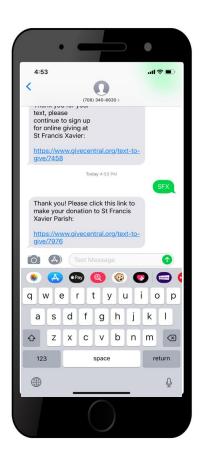

#### **Supercharge your Giving Tuesday with These GiveCentral Tools:**

**Text-to-Give** 

**GiveCentral LIVE Event Streaming** 