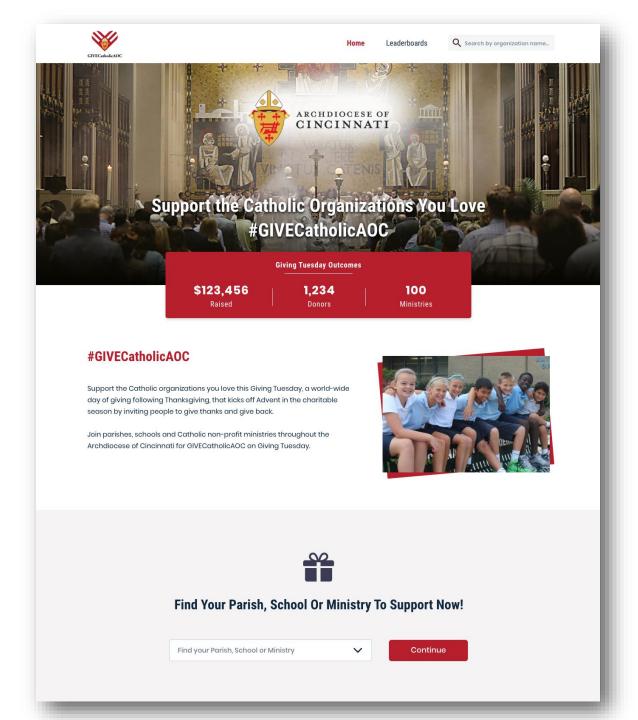

## #GIVECatholicAOC Support the Catholic organizations you live this Oring Tuesday, a world-wide day of giving following Therisiogling that licks off adviser in the chartables researchly height popular to give thanks and give book. Jon patientes, schools and Catholic near port ministres throughout the Archidocese of Cindmoit for Difficional CoC on Siving Tuesday,