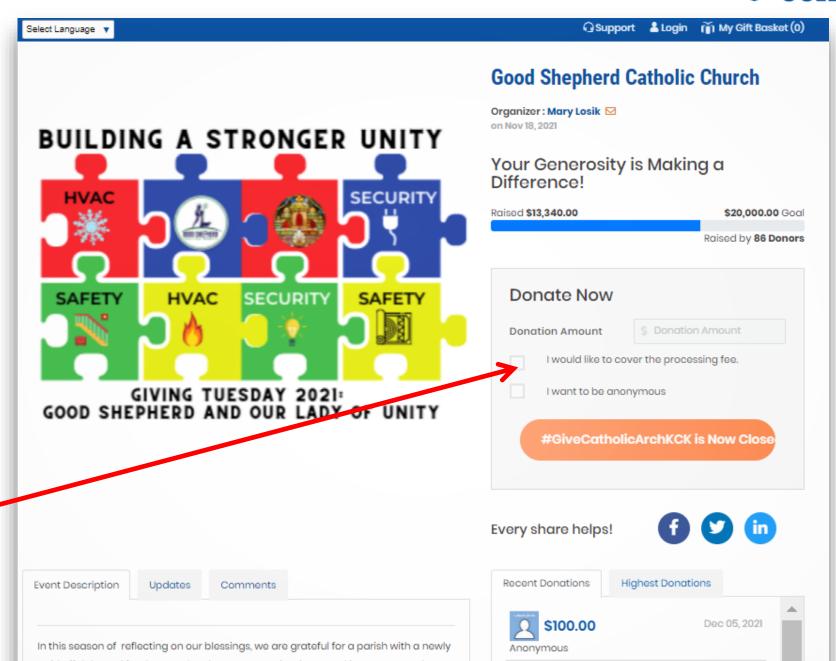

### Individual Crowdfunding Page

Comes Ready to Go for GivingTuesday!

Simple Customization Process – Training Provided

**Donors can cover fees** 

Can be Visible but Inactive for Pre 11/28 - Promotion

### Customized Crowdfunding Page

#### **Options to Hide:**

- Progress Bar
- Goal Amount

Prominent Flexible \_ Social Media Sharing

**Cash/Check Donation Recording** 

State Your Case Here! Test, Video, Graphics