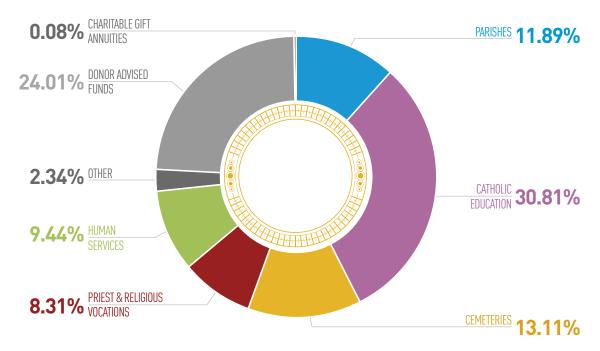

(For the Period Ended June 30, 2023)

Type of Fund as Percentage of Total Market Value

| Ту | pe of Fund                   | Market Value     | % of Mkt Value | # of Funds |
|----|------------------------------|------------------|----------------|------------|
| 1  | Parishes                     | \$15,649,646.48  | 11.89%         | 60         |
| 2  | Catholic Education           | \$40,536,148.69  | 30.81%         | 80         |
| 3  | Cemeteries                   | \$17,255,472.41  | 13.11%         | 22         |
| 4  | Priest & Religious Vocations | \$10,937,163.18  | 8.31%          | 9          |
| 5  | Human Services               | \$12,418,189.94  | 9.44%          | 14         |
| 6  | Other                        | \$3,073,600.60   | 2.34%          | 7          |
| То | tal Endowments & Funds       | \$99,870,221.30  | 75.91%         | 192        |
| 7  | Donor Advised Funds          | \$31,590,304.99  | 24.01%         | 43         |
| 8  | Charitable Gift Annuities    | \$110,024.37     | 0.08%          | 8          |
| то | )TAL                         | \$131,570,550.66 | 100.00%        | 243        |